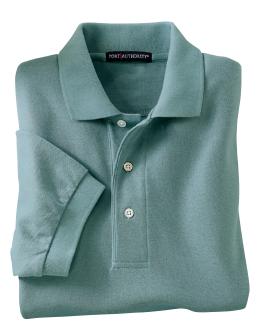

## **100% Pima Cotton Sport Shirt**

## PORT AUTHORITY®

## K448

- \* 6.2-ounce \* 100% Pima cotton honeycomb pique \* Double-needle stitching throughout
- \* Flat knit collar and cuffs \* Locker patch \* Side vents \* Traditional 3-button placket
- \* Mother of pearl buttons